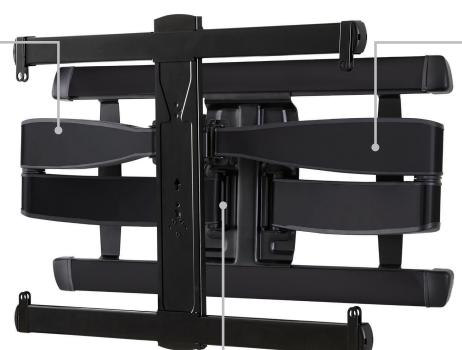

<sup>\$</sup>799.99

In-arm cable management

FluidMotion™ design provides

effortless TV movement

creates a clean look

Stylish brushed metal exterior seamlessly blends with TV and décor

Steady Set<sup>™</sup> holds TV in exact position – preventing drift and unwanted TV movement

Slim full-motion mount sits just 2.46" from the wall in home position accentuating the sleek look of ultra-thin TVs

Precision-engineered, ultra-strong, solid steel frame provides maximum support

Virtual Axis<sup>™</sup> provides fingertip tilt