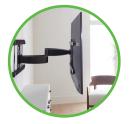

Slim full-motion mount sits just 2.46" from the wall in home position accentuating the sleek look of ultra-thin TVs

Precision-engineered, ultra-strong, solid steel frame provides maximum support

Virtual Axis<sup>™</sup> provides fingertip tilt