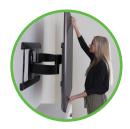

Slim full-motion mount sits just 2.46" from the wall in home position accentuating the sleek look of ultra-thin TVs

Precision-engineered, ultra-strong, solid steel frame provides maximum support

Virtual Axis<sup>™</sup> provides fingertip tilt