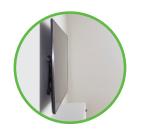

Slim full-motion mount sits just 2.46" from the wall in home position accentuating the sleek look of ultra-thin TVs

Precision-engineered, ultra-strong, solid steel frame provides maximum support

Virtual Axis<sup>™</sup> provides fingertip tilt