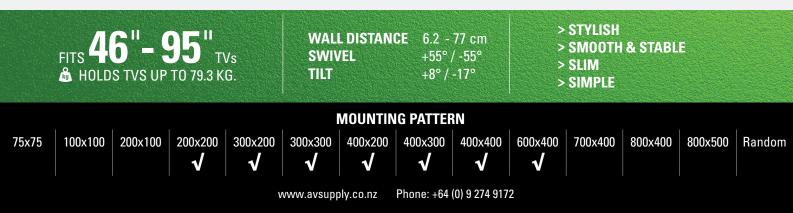

Slim full-motion mount sits just 2.46" from the wall in home position accentuating the sleek look of ultra-thin TVs

Precision-engineered, ultra-strong, solid steel frame provides maximum support

Virtual Axis<sup>™</sup> provides fingertip tilt